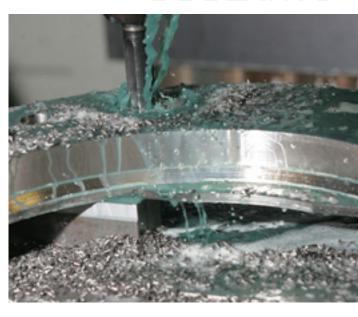

# Shur Cool® 5015

**Full Synthetic Metalworking Fluid** 

Shur Cool® 5015 is formulated to make grinding, milling, drilling and other machining operations run more smoothly while providing excellent corrosion protection.

### **Perfect for Stainless Steel**

Shur Cool® 5015 is a heavy-duty synthetic metalworking fluid used for machining and grinding steel and stainless steel.

### **Corrosion Protection**

Shur Cool® 5015 provides excellent corrosion protection, boundary lubrication, anti-weld, and potent wetting and surface tension reduction, and seize protection at the tool/part interface.