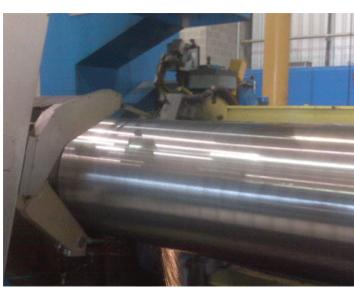

## **Metalworking Operations**

Shur Cool ® 3830 is a light to medium duty full synthetic fluid used for grinding, milling, drilling, and other metalworking operations. Hard water supplies can be used freely without any loss in efficiency.

# **Exceptional Coolant Performance**

Shur Cool ® 3830 is transparent, mildly alkaline in character, preforms well in most surface grinding operations where residue may be a concern.