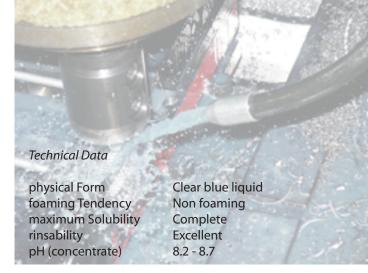

# **Exceptional Coolant Performance**

Shur Cool ® 3810 is transparent, mildly alkaline in character, preforms well in grinding operations where residue may be a concern.

## **Corrosion Protection & More**

Shur Cool ® 3810 provides exceptional corrosion protection, and surface tension reduction. It is non-foaming and contains an excellent antimicrobial package.