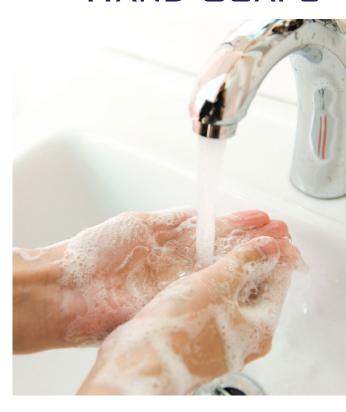

## **Hand Soap - Pink**

## **Gental & Foaming & Mild**

Hand Soap - Pink is a gentle hand soap designed for foaming soap dispensers. It provides a luxurious foam that latehrs to wash away dirt and grime leaving a mild fruity scent. Hand Soap - Pink contains a blend of mild surfactants and has a neutral pH leaving hands feeling soft

# Super Duty Pink Hand Soap

#### **Luxurious Foam**

Super Duty Pink Hand Soap is a pearlized, phosphate free, hand soap with a mild blend of mild surfactants. It provides a luxurious foam and contains a pleasant fruity scent. Super Duty Pink Hand Soap is compatible with most soap dispensers and is ready to use

### HAND SOAPS